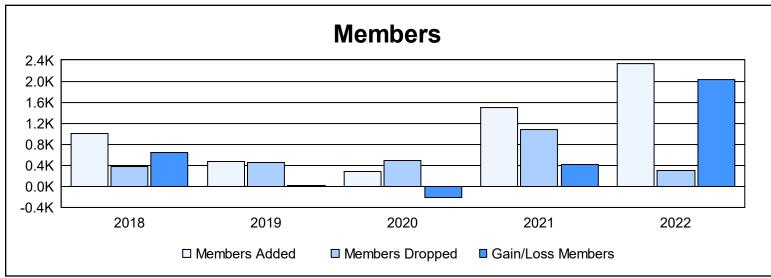

District 315B2 As of June 2022 Cumulative

| Year      | New<br>Clubs | Dropped<br>Clubs | Gain/<br>Loss<br>Clubs | New<br>Members | Charter<br>Members | Reinstate<br>Members | Transfer<br>Members | Total<br>Member<br>Added | Total<br>Members<br>Dropped | Gain/<br>Loss<br>Members |
|-----------|--------------|------------------|------------------------|----------------|--------------------|----------------------|---------------------|--------------------------|-----------------------------|--------------------------|
| 2017-2018 | 25           | 0                | 25                     | 407            | 527                | 50                   | 18                  | 1,002                    | 367                         | 635                      |
| 2018-2019 | 10           | 7                | 3                      | 234            | 234                | 10                   | 1                   | 479                      | 456                         | 23                       |
| 2019-2020 | 5            | 2                | 3                      | 134            | 120                | 13                   | 5                   | 272                      | 481                         | -209                     |
| 2020-2021 | 26           | 15               | 11                     | 691            | 736                | 31                   | 44                  | 1,502                    | 1,081                       | 421                      |
| 2021-2022 | 30           | 0                | 30                     | 1,120          | 952                | 214                  | 54                  | 2,340                    | 309                         | 2,031                    |
| Average   | 19           | 5                | 14                     | 517            | 514                | 64                   | 24                  | 1,119                    | 539                         | 580                      |