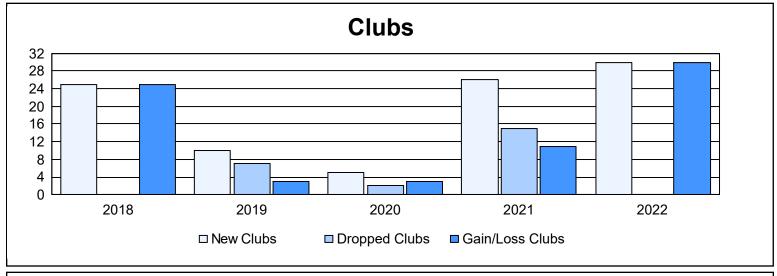

District 315B2 As of June 2022 Cumulative

| Year      | New<br>Clubs | Dropped<br>Clubs | Gain/<br>Loss<br>Clubs | New<br>Members | Charter<br>Members | Reinstate<br>Members | Transfer<br>Members | Total<br>Member<br>Added | Total<br>Members<br>Dropped | Gain/<br>Loss<br>Members |
|-----------|--------------|------------------|------------------------|----------------|--------------------|----------------------|---------------------|--------------------------|-----------------------------|--------------------------|
| 2017-2018 | 25           | 0                | 25                     | 407            | 527                | 50                   | 18                  | 1,002                    | 367                         | 635                      |
| 2018-2019 | 10           | 7                | 3                      | 234            | 234                | 10                   | 1                   | 479                      | 456                         | 23                       |
| 2019-2020 | 5            | 2                | 3                      | 134            | 120                | 13                   | 5                   | 272                      | 481                         | -209                     |
| 2020-2021 | 26           | 15               | 11                     | 691            | 736                | 31                   | 44                  | 1,502                    | 1,081                       | 421                      |
| 2021-2022 | 30           | 0                | 30                     | 1,120          | 952                | 214                  | 54                  | 2,340                    | 309                         | 2,031                    |
| Average   | 19           | 5                | 14                     | 517            | 514                | 64                   | 24                  | 1,119                    | 539                         | 580                      |